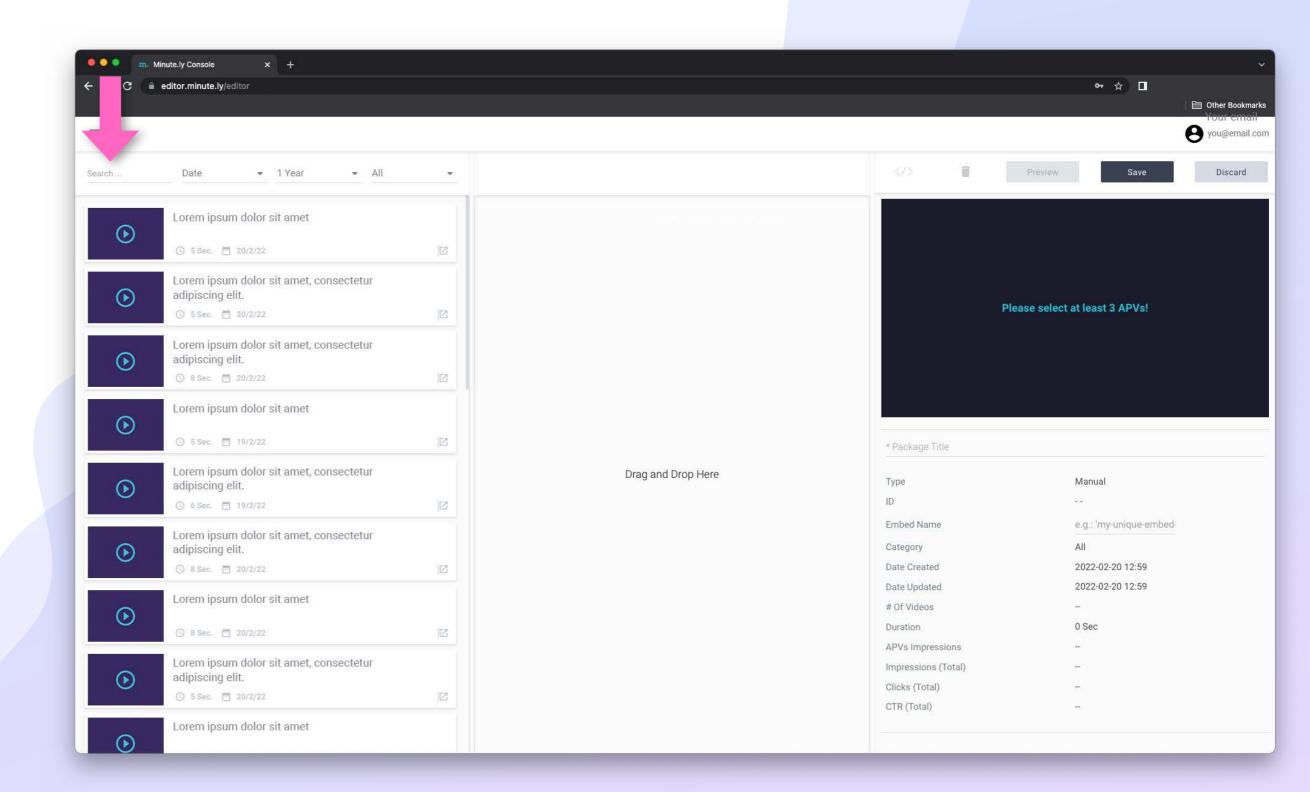

#### Search

Use the search field by typing in any keyword to find all related APVs created.