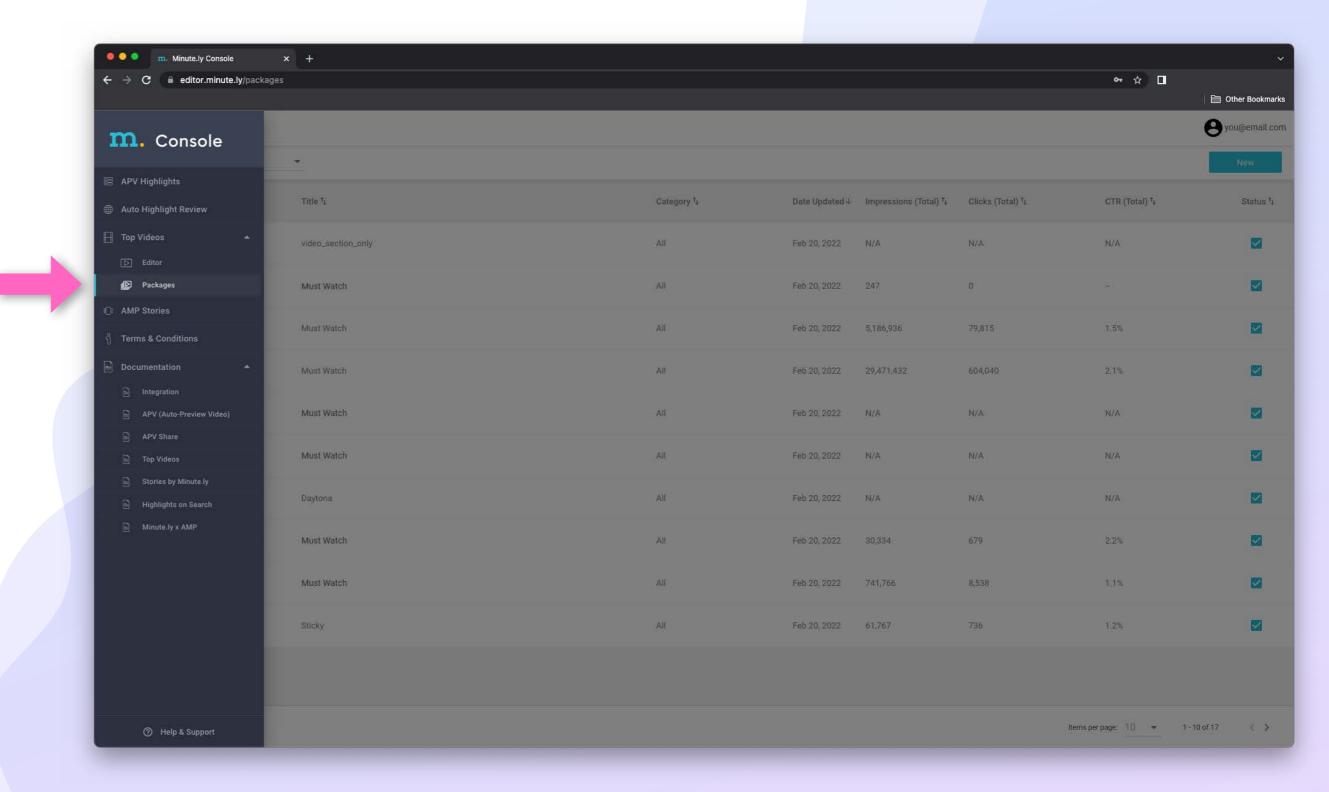

# How to enter the Top Videos page

Choose Packages in the Top Videos tab

#### What is a Package?

3

A combination of 5 previews under the Top Videos component.

The package can be created and updated automatically (default) and can be created and edited manually.

Click on the packages tab to see all the live packages.