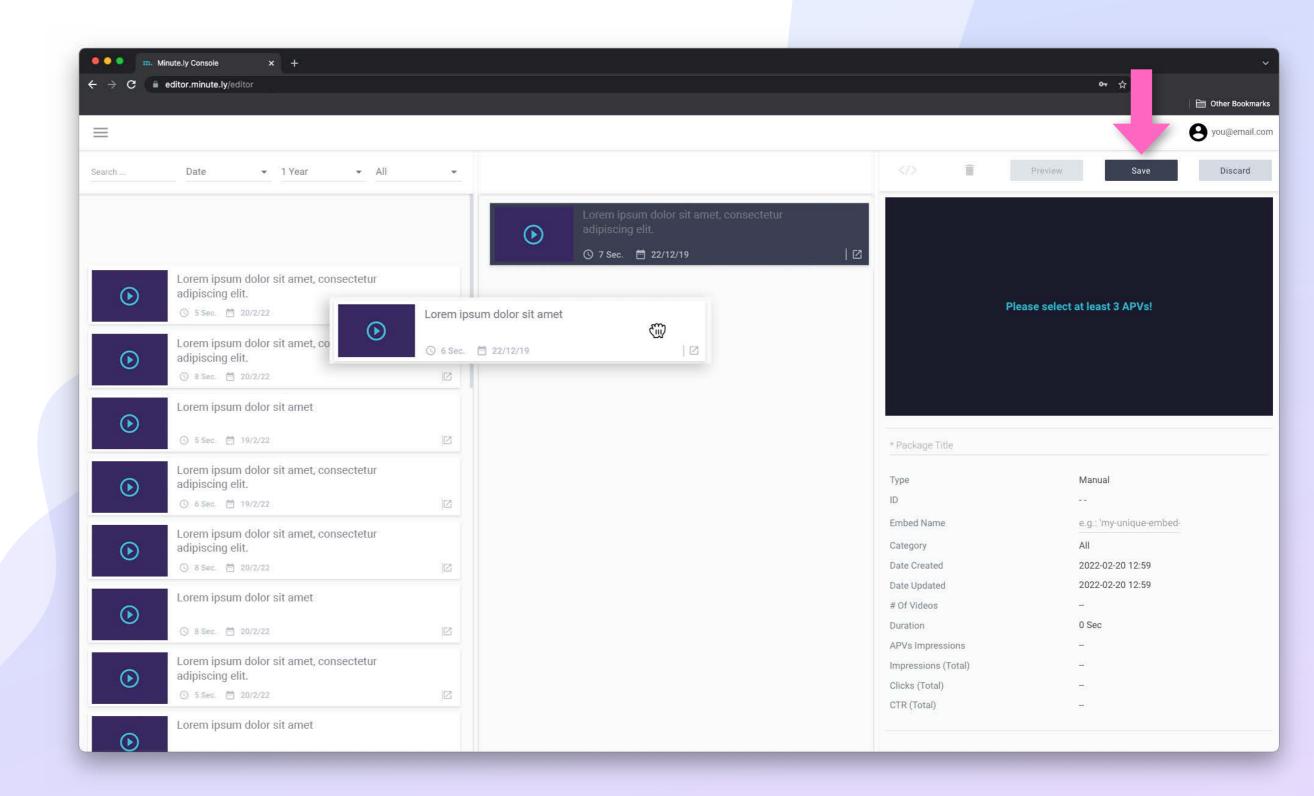

# Creating a New Package:

Choose the APVs you would like to include by dragging them to the middle column.

Choose the title and the Embed name

Click "Save"

Copy the div of the new package and add it to the relevant page in your CMS.