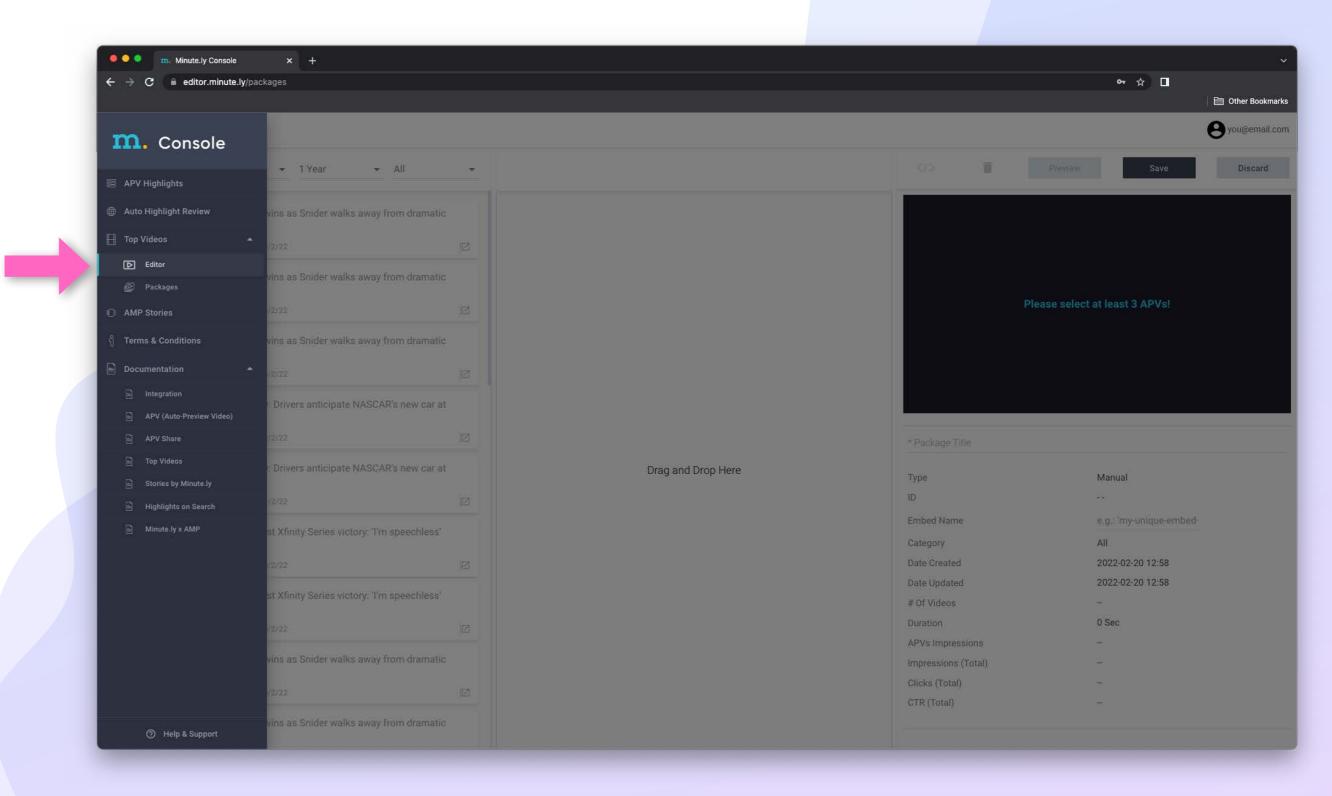

### How to Create a New Package

Choose Editor from the menu in the Top Videos tab

or

Click NEW in the packages page (see previous page)

# Creating a New Package:

Choose the APVs you would like to include by dragging them to the middle column.

Choose the title and the Embed name

Click "Save"

Copy the div of the new package and add it to the relevant page in your CMS.