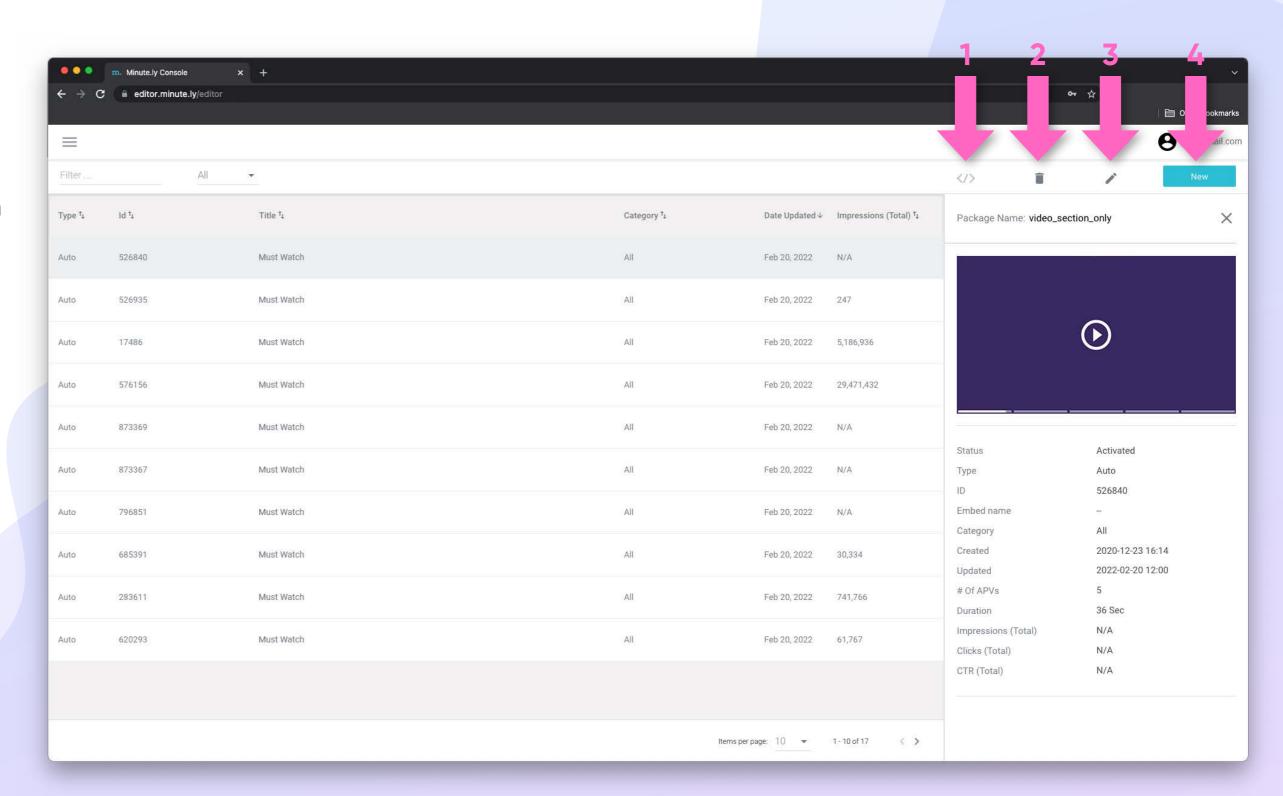

Clicking on the package line, a tab will be open on the right side of the screen where you can:

- 1. Export a div code for the Top Video
- 2. Delete the package
- 3. Edit the package title and content
- 4. Create a new packge